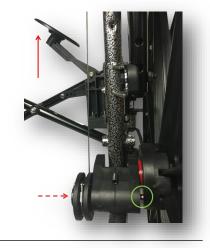

### PRODUCT HIGHLIGHTS

- ✓ PATENTED DESIGN: Positive Locking · Dual Paddles for added comfort
- **BOLT-ON:** Simple installation on many leading wheelchairs No special tools
- ✓ NORMAL OPERATION: Wheelchair retains all normal operation · Continues to fold
- ✓ HUB LOCKING: No exposed parts that are easily damaged No tire wear
- ✓ MAINTENANCE: No additional maintenance or adjustments required
- WARRANTY: Unmatched Two-Year Warranty
- ✓ MADE IN THE USA: Manufactured, assembled, and serviced in Jackson, Mississippi